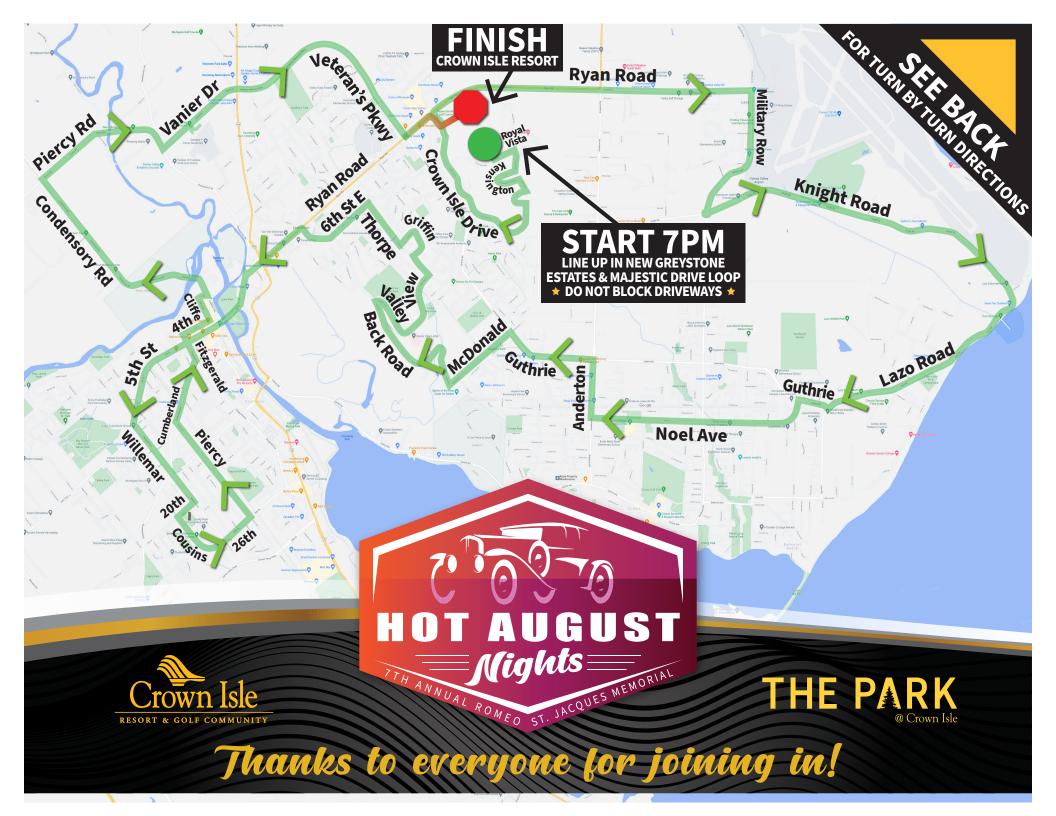

## CRUISE STARTS 7:00PM \*\*\*STAY CLOSE TO THE CAR IN FRONT YOU\*\*\*

## Assemble on Winchester Avenue & Majestic Drive before 7:00 PM • DO NOT BLOCK DRIVEWAYS

| LEFT on Royal Vista Way                                         | Continue on Old Island Highway as it becomes                              |
|-----------------------------------------------------------------|---------------------------------------------------------------------------|
| RIGHT on Crown Isle Drive                                       | <b>5th St</b> , cross bridge                                              |
| RIGHT on Kensington Crescent                                    | Get into RH lane, STRAIGHT at Cliffe Ave lights                           |
| RIGHT on Crown Isle Drive                                       | Continue <b>STRAIGHT</b> on <b>5th St</b> to top at Lake Trail School     |
| RIGHT on Sheffield Crescent                                     | At stop sign, continue STRAIGHT along Willemar Ave                        |
| <b>RIGHT</b> on <b>Crown Isle Drive</b> to Ryan Road            | Continue STRAIGHT through roundabout at Cumberland Rd                     |
| RIGHT on Ryan Road to CFB Comox                                 | Turn <b>RIGHT</b> on <b>20th St</b>                                       |
| Approx 1 mile <b>RIGHT</b> on <b>Military Row</b> to roundabout | Turn LEFT on Cousins Road                                                 |
| Take 3nd <b>RIGHT</b> on to <b>Knight Road</b> towards Airport  | Follow Cousins Road as it curves left and becomes <b>26th St</b>          |
| Approx 4 miles <b>RIGHT</b> on <b>Guthrie Road</b>              | Approx 5 blocks, turn <b>LEFT</b> on <b>Piercy Ave</b>                    |
| Next <b>LEFT</b> on to <b>Noel Ave</b> for approx 1 ½ miles     | Approx 6 blocks, turn <b>RIGHT</b> on <b>Cumberland Road</b>              |
| RIGHT on to Anderton Road for 2 blocks                          | At lights, turn LEFT on Fitzgerald Ave                                    |
| LEFT on Guthrie Road for 1 ¼ miles                              | Next <b>RIGHT</b> on <b>4th St</b>                                        |
| LEFT on McDonald Road                                           | 3 blocks later, LEFT on Cliffe Ave                                        |
| At bottom of hill <b>RIGHT</b> on to <b>Back Road</b>           | 3 blocks later, <b>RIGHT</b> on <b>1st Ave</b>                            |
| Approx 1 mile <b>RIGHT</b> on <b>Valley View Drive</b>          | Next LEFT on Anderton Ave, proceed over bridge                            |
| Approx ½ mile <b>LEFT</b> on <b>Thorpe Ave</b>                  | becomes Condensory Rd                                                     |
| 1 block later <b>RIGHT</b> on <b>Griffin Drive</b>              | Approx 1 ½ miles, <b>RIGHT</b> at flashing red lights on <b>Piercy Rd</b> |
| Loop around then <b>RIGHT</b> on <b>Thorpe Ave</b>              | Continue on Piercy Road, cross bridge                                     |
| 3 blocks later LEFT on 6th St East                              | Second LEFT on Vanier Drive                                               |
| Down the hill <b>RIGHT</b> on <b>Back Road</b>                  | Up hill for 1/2 mile, get into RH lane at lights                          |
| 2 blocks <b>LEFT</b> on <b>Ryan Road</b> , get into RH lane,    | STRAIGHT through lights to Veterans Memorial Pkwy,                        |
| STRAIGHT at first lights                                        | becomes Lerwick Road                                                      |
| Proceed <b>STRAIGHT</b> at lights at Highway 19A,               | At 3rd traffic lights, LEFT on Ryan Road                                  |
| get into LH lane                                                | Get into RH lane, first <b>RIGHT</b> on <b>Crown Isle Drive</b>           |
| LEFT at lights at Old Island Highway                            | First LEFT on Clubhouse Drive                                             |
|                                                                 | Proceed to lower parking lot on LEFT                                      |
|                                                                 |                                                                           |