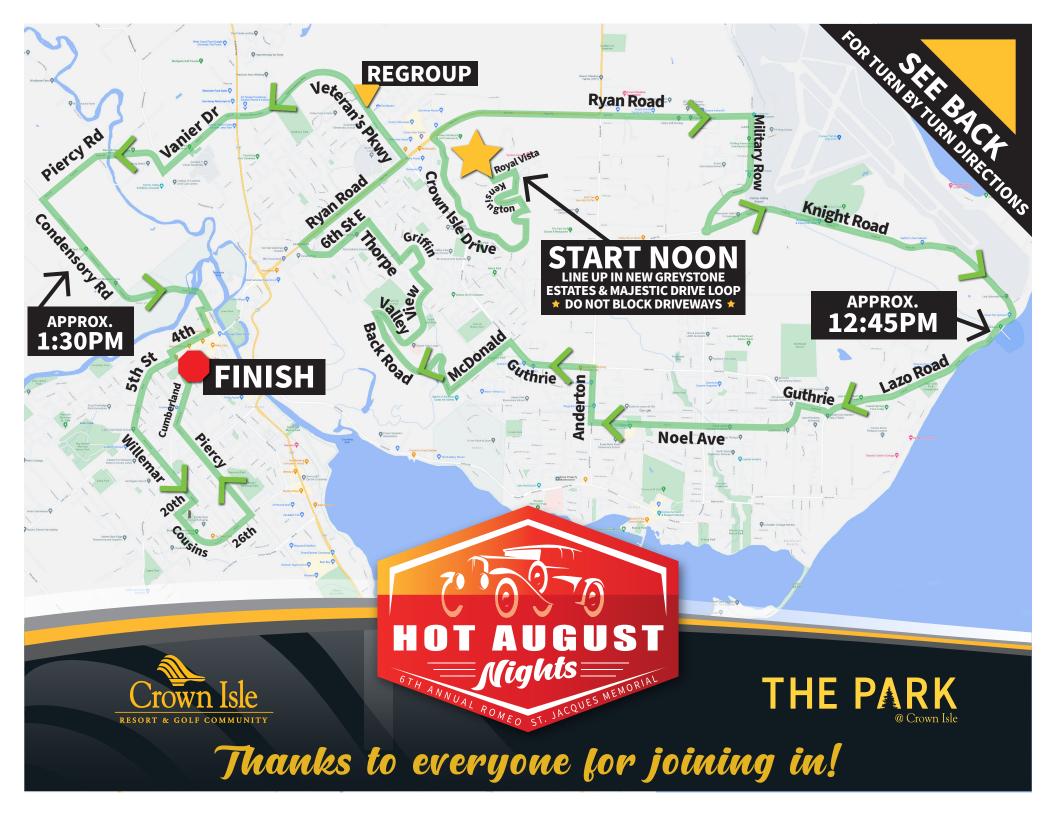

## CRUISE STARTS 12:00PM \*\*\*STAY CLOSE TO THE CAR IN FRONT YOU\*\*\*

## Assemble on Winchester Avenue & Majestic Drive before 12:00 PM • DO NOT BLOCK DRIVEWAYS

- 1 LEFT on Royal Vista Way
- 2 RIGHT on Crown Isle Drive
- 3 RIGHT on Kensington Crescent
- 4 RIGHT on Crown Isle Drive
- 5 RIGHT on Sheffield Crescent
- 6 **RIGHT** on **Crown Isle Drive** to Ryan Road
- 7 **RIGHT** on **Ryan Road** to CFB Comox
- 8 **RIGHT** on **Military Row** to roundabout at Knight Road (approx 1 mile)
- 9 Take 3nd RIGHT on to Knight Road towards Airport
- **10** Approx 4 miles **RIGHT** on **Guthrie Road**
- Next LEFT on to Noel Ave for approx 1 ½ miles
  RIGHT on to Anderton Road for 2 blocks
- **LEFT** on **Guthrie Road** for 1 <sup>1</sup>/<sub>4</sub> miles
- 13 LEFT on McDonald Road
- 4 At bottom of hill **RIGHT** on to **Back Road**
- **15** Approx 1 mile **RIGHT** on **Valley View Drive**
- Approx ½ mile LEFT on Thorpe Ave
- 1 block later RIGHT on Griffin Drive
- **18** Loop around then **RIGHT** on **Thorpe Ave**
- 3 blocks later LEFT on 6th St East
- 20 Down the hill RIGHT on Back Road
- 21 2 blocks **RIGHT** on **Ryan Road**
- 22 Approx 2 miles LEFT on Lerwick Road pull into
- RH lane and slow down to regroup, go 1 ¼ miles get into LH lane to cross at stop lights

- 24 Cross STRAIGHT at lights on to Vanier Drive keep to the shoulder to regroup
- 25 Down the hill for ½ mile RIGHT on
  Headquarters Road
- Stay to the LEFT as Headquarters becomes
  Piercy Road where we want to be
- 27 Approx 1 ½ miles LEFT at flashing Red lights on to Condensory Road
- 28 Approx 1 ½ miles RIGHT on 1st Ave
- 29 Next L on to Cliffe Ave
- 3 blocks later RIGHT on 4th Ave
- 3 blocks later LEFT on Fitzgerald Ave
- 32 Next RIGHT on 5th Ave
- 33 Approx 1/2 mile later at 4 way stop proceed
- STRAIGHT ahead onto Willemar Ave
- 35 3 blocks later take 2nd **RIGHT** off roundabout back onto Willemar Ave
- 36 Next RIGHT on 20th St
  2nd LEFT on Cousins Road
- 37 Loop around and Cousins Rd becomes 26th St
- **38** Approx <sup>1</sup>/<sub>2</sub> mile **LEFT** on **Piercy Ave**
- 39 Approx 6 blocks to Cumberland Road
- 40 RIGHT on Cumberland Road
- 41 2 blocks LEFT on Harmston Ave where we will double park and say our good byes