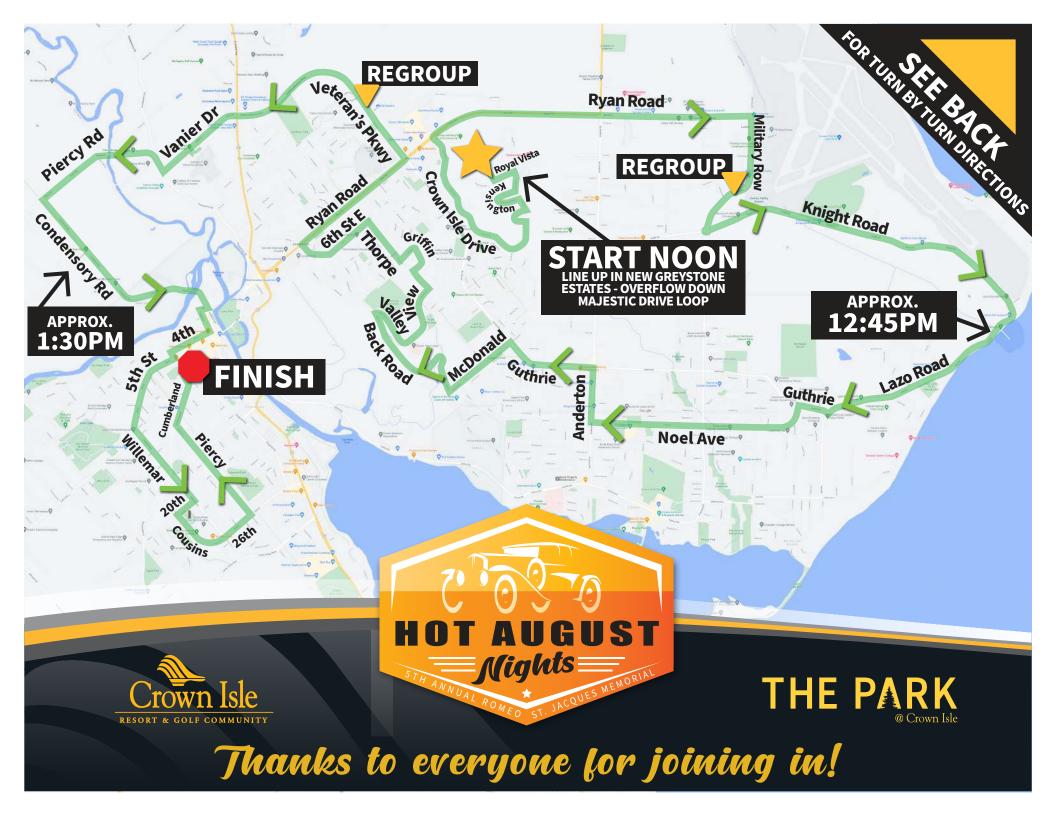

## CRUISE STARTS 12:00PM \*\*\*STAY CLOSE TO THE CAR IN FRONT YOU\*\*\*

## Assemble on Greystone located just off Majestic Drive before 12:00 PM

- 1 LEFT on Royal Vista Way
- 2 RIGHT on Crown Isle Drive
- 3 RIGHT on Kensington Crescent
- 4 RIGHT on Crown Isle Drive
- 5 RIGHT on Sheffield Crescent
- 6 **RIGHT** on **Crown Isle Drive** to Ryan Road
- **7 RIGHT** on **Ryan Road** to CFB Comox
- 8 **RIGHT** on **Military Row** for 4 blocks
- **RIGHT** onto gravel parking lot just past Glacier Gardens Arena to re-group before continuing on
- 9 **RIGHT** on **Military Row** to roundabout
- Take 3nd **RIGHT** on to **Knight Road** towards Airport
- Approx 4 miles RIGHT on Guthrie Road
- **13** Next **LEFT** on to **Noel Ave** for approx 1 ½ miles
- **14 RIGHT** on to **Anderton Road** for 2 blocks
- 15 LEFT on Guthrie Road for 1 ¼ miles
- 16 LEFT on McDonald Road
- 17 At bottom of hill **RIGHT** on to **Back Road**
- **18** Approx 1 mile **RIGHT** on **Valley View Drive**
- Approx ½ mile LEFT on Thorpe Ave
- 20 1 block later RIGHT on Griffin Drive
- 21 Loop around then **RIGHT** on **Thorpe Ave**
- 22 3 blocks later LEFT on 6th St East
- 23 Down the hill RIGHT on Back Road
- 2 blocks **RIGHT** on **Ryan Road**
- Approx 2 miles LEFT on Lerwick Road pull into

RH lane and slow down to regroup, go 1 ¼ miles get into LH lane to cross at stop lights

- **26** Cross **STRAIGHT** at lights on to **Vanier Drive** keep to the shoulder to regroup
- 27 Down the hill for ½ mile RIGHT on Headquarters Road
- 28 Stay to the LEFT as Headquarters becomesPiercy Road where we want to be
- 29 Approx 1 ½ miles LEFT at flashing Red lights on to Condensory Road
- **30** Approx 1 ½ miles **RIGHT** on **1st Ave**
- 31 Next L on to Cliffe Ave
- 3 blocks later RIGHT on 4th Ave
- 3 blocks later LEFT on Fitzgerald Ave
- 34 Next RIGHT on 5th Ave
- 35 Approx ½ mile later at 4 way stop proceed
  STRAIGHT ahead onto Willemar Ave
- 36 3 blocks later take 2nd RIGHT off roundabout back onto Willemar Ave
- 37 Next RIGHT on 20th St
- 38 2nd LEFT on Cousins Road
- 39 Loop around and Cousins Rd becomes 26th St
- 40 Approx ½ mile LEFT on Piercy Ave
- Approx 6 blocks to Cumberland Road
- 42 RIGHT on Cumberland Road
- 43 2 blocks LEFT on Harmston Ave where we will double park and say our good byes